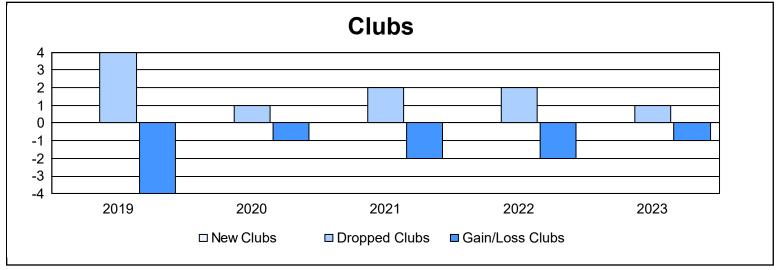

District 31 N As of June 2023 Cumulative

| Year      | New<br>Clubs | Dropped<br>Clubs | Gain/<br>Loss<br>Clubs | New<br>Members | Charter<br>Members | Reinstate<br>Members | Transfer<br>Members | Total<br>Member<br>Added | Total<br>Members<br>Dropped | Gain/<br>Loss<br>Members |
|-----------|--------------|------------------|------------------------|----------------|--------------------|----------------------|---------------------|--------------------------|-----------------------------|--------------------------|
| 2018-2019 | 0            | 4                | -4                     | 111            | 3                  | 8                    | 10                  | 132                      | 193                         | -61                      |
| 2019-2020 | 0            | 1                | -1                     | 66             | 0                  | 3                    | 1                   | 70                       | 163                         | -93                      |
| 2020-2021 | 0            | 2                | -2                     | 76             | 1                  | 19                   | 6                   | 102                      | 133                         | -31                      |
| 2021-2022 | 0            | 2                | -2                     | 109            | 1                  | 1                    | 24                  | 135                      | 173                         | -38                      |
| 2022-2023 | 0            | 1                | -1                     | 98             | 2                  | 1                    | 8                   | 109                      | 123                         | -14                      |
| Average   | 0            | 2                | -2                     | 92             | 1                  | 6                    | 10                  | 110                      | 157                         | -47                      |