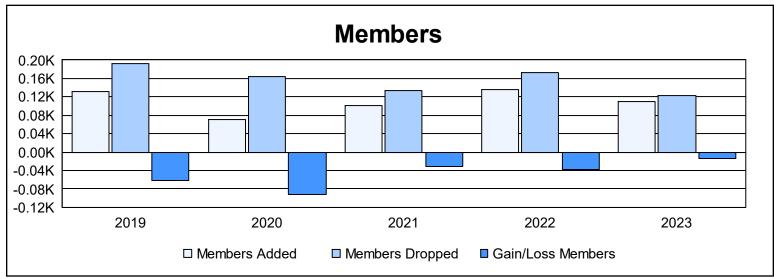

District 31 N As of June 2023 Cumulative

| Year      | New<br>Clubs | Dropped<br>Clubs | Gain/<br>Loss<br>Clubs | New<br>Members | Charter<br>Members | Reinstate<br>Members | Transfer<br>Members | Total<br>Member<br>Added | Total<br>Members<br>Dropped | Gain/<br>Loss<br>Members |
|-----------|--------------|------------------|------------------------|----------------|--------------------|----------------------|---------------------|--------------------------|-----------------------------|--------------------------|
| 2018-2019 | 0            | 4                | -4                     | 111            | 3                  | 8                    | 10                  | 132                      | 193                         | -61                      |
| 2019-2020 | 0            | 1                | -1                     | 66             | 0                  | 3                    | 1                   | 70                       | 163                         | -93                      |
| 2020-2021 | 0            | 2                | -2                     | 76             | 1                  | 19                   | 6                   | 102                      | 133                         | -31                      |
| 2021-2022 | 0            | 2                | -2                     | 109            | 1                  | 1                    | 24                  | 135                      | 173                         | -38                      |
| 2022-2023 | 0            | 1                | -1                     | 98             | 2                  | 1                    | 8                   | 109                      | 123                         | -14                      |
| Average   | 0            | 2                | -2                     | 92             | 1                  | 6                    | 10                  | 110                      | 157                         | -47                      |